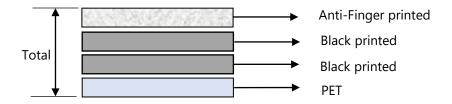

anel, tape, FPCB, battery pouch

| Applications | and | <b>Features</b> |
|--------------|-----|-----------------|
|--------------|-----|-----------------|

| $\Box$ | Processing and | abad::aa   CD     |             | aala aaa   | مصمامات مانطما | +b            | manal ICD  |         |
|--------|----------------|-------------------|-------------|------------|----------------|---------------|------------|---------|
|        | Proceeding and | i chanino i i i i | module name | ciirm ac m | IONIIA NNONA   | TOHICH COTACH | nanei itti | , , , , |
|        |                |                   |             |            |                |               |            |         |

☐ Process and shading bases for tapes, paddy pouches and other electrical and electronic products

### Configuration



#### **Technical data**

| Test item           | unit | Typical | Result               | TEST METHOD               |
|---------------------|------|---------|----------------------|---------------------------|
| Total thickness     | μm   | -       | B/F±3                | Thickness gauge(1/1000)   |
| PET                 | μm   | -       | _                    | Triickiiess gauge(171000) |
| Electric resistance | Ω    | -       | 10 <sup>8</sup> OVER | Resistance meter          |
| Wetting             | -    | -       | 50 less than         | Dyne Pen Test             |
|                     | -    | ΔL      | ΔL 24±3              |                           |
| Color               | -    | Δа      | 0±3                  | Spectrometer              |
|                     | -    | Δb